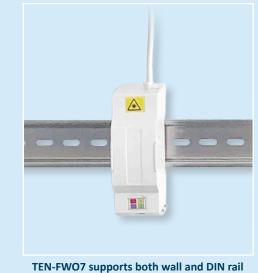

mounting

**TEN-FWO7 offers efficient fibre splicing** capabilities

TEN-FW07-4SCA0 FTTH Wall Outlet 7 DIN rail with 4 pieces SC/APC Adapter and no Pigtails