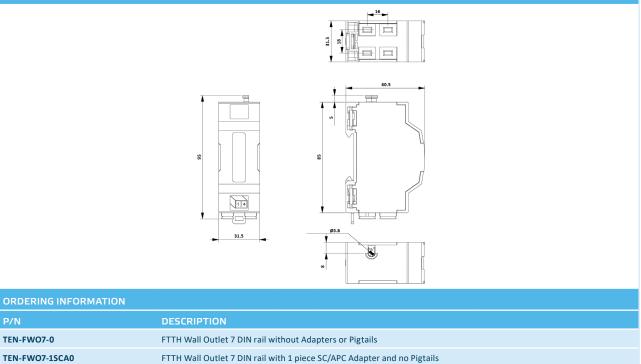

### enlighten OPTICAL PASSIVES / FTTH OUTLET SERIES

| GENERAL                      |                   |                    |                 |
|------------------------------|-------------------|--------------------|-----------------|
| Dimension (LxWxH)            | 95 x 61 x 31.5 mm | IP Rating          | 20              |
| Material                     | Thermoplastic     | Supported adaptors | SC, LC          |
| Material Flammability Rating | HB (UL94)         | Weight             | 43 g            |
| Operating temperature        | -40 - +85 °C      | Colour             | White (RAL9010) |

mounting

**TEN-FWO7 offers efficient fibre splicing** capabilities

TEN-FW07-4SCA0 FTTH Wall Outlet 7 DIN rail with 4 pieces SC/APC Adapter and no Pigtails