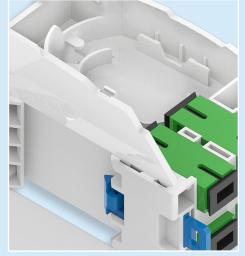

#### Features

- Fits alongside other similar devices that use standard DIN rail mounting solutions.
- Hinged protective lids, providing easy access to the panels.
- Extremely compact and clever design that provides swift and easy installation.
- Accommodates four optical adapters and comes with colour coded optical access ports.
- Delivered empty or with adaptor(s) and/or with pigtail(s) in a suitable box.