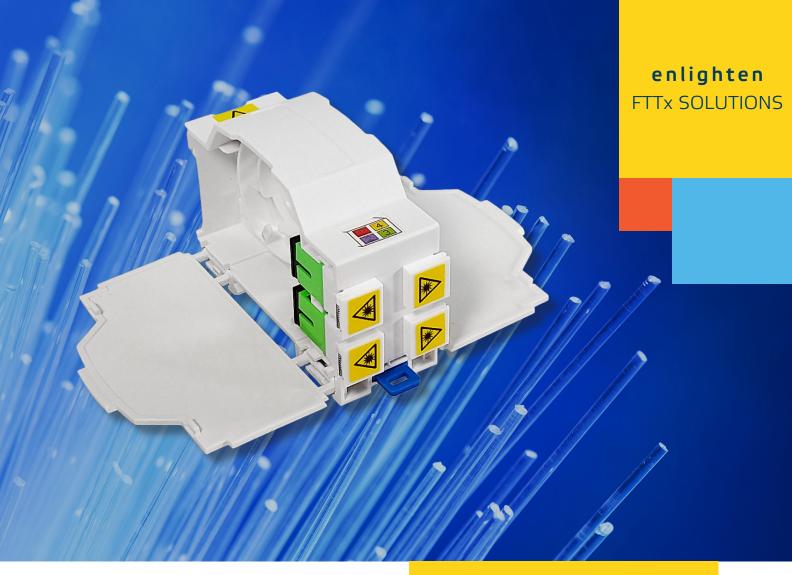

# enlighten **TEN-FW07** FTTH WALL OUTLET

This FTTH Wall Outlet is designed to accommodate the termination of installation cables to pigtails and provides an interface between the network and the customer device, it is specifically designed for Din Rail mounting and is particularly suitable for installation in service and riser cupboards of buildings.

#### Features

- Fits alongside other similar devices that use standard DIN rail mounting solutions.
- Hinged protective lids, providing easy access to the panels.
- Extremely compact and clever design that provides swift and easy installation.
- Accommodates four optical adapters and comes with colour coded optical access ports.
- Delivered empty or with adaptor(s) and/or with pigtail(s) in a suitable box.