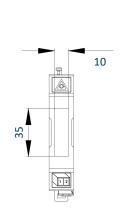

### enlighten OPTICAL PASSIVES / FTTH OUTLET SERIES

| GENERAL                      |                   |                    |                 |
|------------------------------|-------------------|--------------------|-----------------|
| Dimension (LxWxH)            | 85 x 60.5 x 18 mm | IP Rating          | 20              |
| Material                     | Thermoplastic     | Supported adaptors | SC, LC          |
| Material Flammability Rating | HB (UL94)         | Weight             | 35 g            |
| Operating temperature        | -40 - +85 °C      | Colour             | White (RAL9010) |