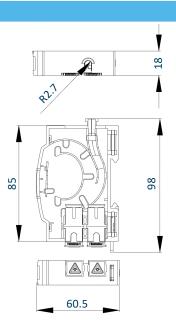

### enlighten OPTICAL PASSIVES / FTTH OUTLET SERIES

| GENERAL                      |                   |                    |                 |
|------------------------------|-------------------|--------------------|-----------------|
| Dimension (LxWxH)            | 85 x 60.5 x 18 mm | IP Rating          | 20              |
| Material                     | Thermoplastic     | Supported adaptors | SC, LC          |
| Material Flammability Rating | HB (UL94)         | Weight             | 35 g            |
| Operating temperature        | -40 - +85 °C      | Colour             | White (RAL9010) |