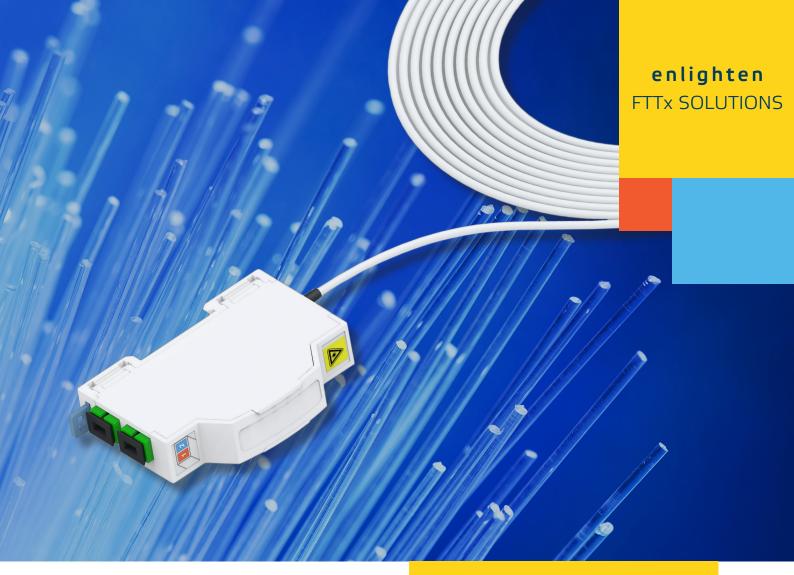

# enlighten **TEN-FW06**

## FTTH WALL OUTLET

This FTTH Wall Outlet is designed to accommodate the termination of installation cables to pigtails and provides an interface between the network and the customer device, it is specifically designed for Din Rail mounting and is particularly suitable for installation in service and riser cupboards of buildings.