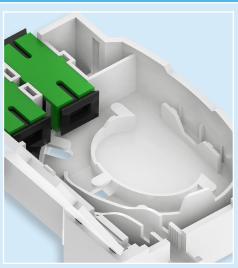

#### **Features**

- Fits alongside other similar devices that use standard DIN rail mounting solutions.
- Hinged protective lid, providing easy access to the panel.
- Extremely compact and clever design that provides swift and easy installation.
- Accommodates two optical adapters and comes with colour coded optical access ports.
- Delivered empty or with adaptor(s) and/or with pigtail(s) in a suitable box.