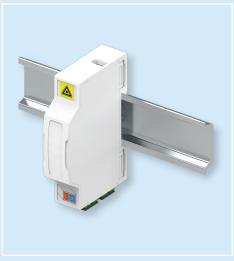

#### IMAGE GALLERY

TEN-FWO6 supports both wall and DIN rail mounting

**TEN-FWO6 offers efficient fibre splicing** capabilities

| ORDERING INFORMATION |                                                                          |  |
|----------------------|--------------------------------------------------------------------------|--|
| P/N                  | DESCRIPTION                                                              |  |
| TEN-FWO6-0           | FTTH Wall Outlet 6 DIN rail without Adapters or Pigtails                 |  |
| TEN-FWO6-1SCA0       | FTTH Wall Outlet 6 DIN rail with 1 piece SC/APC Adapter and no Pigtails  |  |
| TEN-FWO6-2SCA0       | FTTH Wall Outlet 6 DIN rail with 2 pieces SC/APC Adapter and no Pigtails |  |