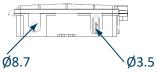

#### **Features**

- Input port supporting cable or microduct up to 9 mm
- Location for optional GAS block (20 x 49 mm)
- 2 adapter positions SC or duplex LC
- Output or entrance through back of the enclosure
- Two drop output locations on sides. Rubber glands supports  $4 \times 2$  mm cables and  $2 \times 3 5$  mm cables
- IP66 rating
- Available in white, grey and black colour

### enlighten OPTICAL PASSIVES / SDU BUILDING ENTRY ENCLOSURE

| GENERAL                      |                                                                                      |                    |                                                                                            |
|------------------------------|--------------------------------------------------------------------------------------|--------------------|--------------------------------------------------------------------------------------------|
| Entry ports                  | 1 port Ф6-9mm (main) 4 ports Ф2mm (drop) 2 ports Ф3-5mm (drop) 1 port Ф1-10mm (back) | Number of splices  | 4                                                                                          |
| Dimension (LxWxH)            | 200 x 131.3 x 36 mm                                                                  | IP Rating          | IP66                                                                                       |
| Material                     | Thermoplastic                                                                        | Supported Adaptors | SC sx TEN-A12SGTN (APC) & TEN-A22SBTN (UPC)<br>LC dx TEN-A32DGBN (APC) & TEN-A42DBBN (UPC) |
| Material Flammability Rating | HB (UL94)                                                                            | UV Resistance      | UV stabilized                                                                              |
| Operating Temperature        | -40 - +85 °C                                                                         | Colour             | White (RAL9010), Grey (RAL7035) or Black (RAL9005)                                         |