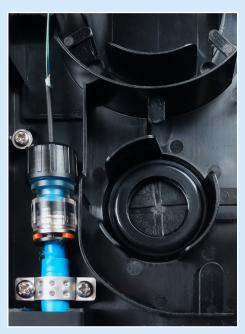

#### IMAGE GALLERY

Space for extra fibre/cable routing on both input/drop output sides, with 4 splice locations (heat shrink/crimp), and supports 2 SC adapter locations.

TEN-FWO8EB accommodates the installation of an optional GAS block (20 x 49 mm).