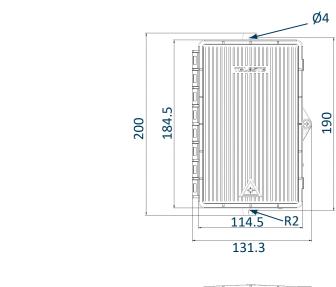

### enlighten OPTICAL PASSIVES / SDU BUILDING ENTRY ENCLOSURE

| GENERAL                      |                                                                                      |                    |                                                                                            |
|------------------------------|--------------------------------------------------------------------------------------|--------------------|--------------------------------------------------------------------------------------------|
| Entry ports                  | 1 port Ф6-9mm (main) 4 ports Ф2mm (drop) 2 ports Ф3-5mm (drop) 1 port Ф1-10mm (back) | Number of splices  | 4                                                                                          |
| Dimension (LxWxH)            | 200 x 131.3 x 36 mm                                                                  | IP Rating          | IP66                                                                                       |
| Material                     | Thermoplastic                                                                        | Supported Adaptors | SC sx TEN-A12SGTN (APC) & TEN-A22SBTN (UPC)<br>LC dx TEN-A32DGBN (APC) & TEN-A42DBBN (UPC) |
| Material Flammability Rating | HB (UL94)                                                                            | UV Resistance      | UV stabilized                                                                              |
| Operating Temperature        | -40 - +85 °C                                                                         | Colour             | White (RAL9010), Grey (RAL7035) or Black (RAL9005)                                         |

#### MECHANICAL LAYOUT