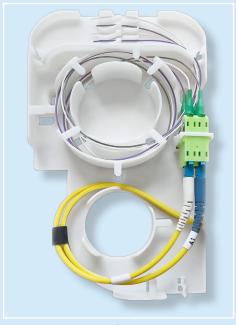

#### IMAGE GALLERY

Space for extra fibre/cable routing on both input/drop output sides, with 4 splice locations (heat shrink/crimp), and supports 2 SC adapter locations.

TEN-FWO8EB accommodates the installation of an optional GAS block (20 x 49 mm).