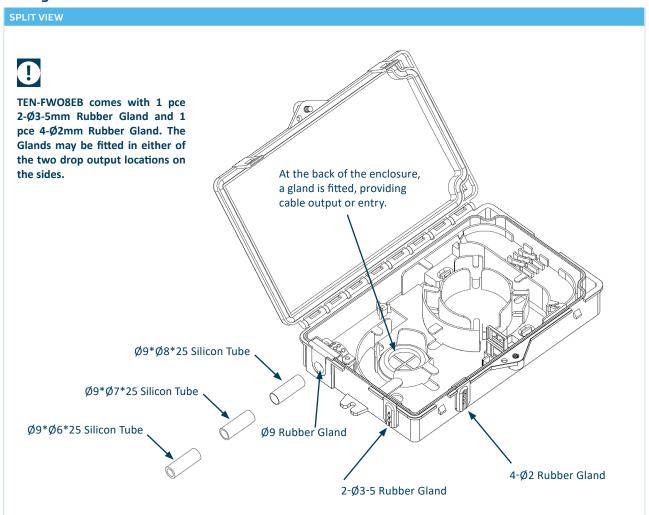

#### **Features**

- Input port supporting cable or microduct up to 9 mm
- Location for optional GAS block (20 x 49 mm)
- 2 adapter positions SC or duplex LC
- Output or entrance through back of the enclosure
- Two drop output locations on sides. Rubber glands supports  $4 \times 2$  mm cables and  $2 \times 3 5$  mm cables
- IP66 rating
- Available in white, grey and black colour

#### IMAGE GALLERY

Space for extra fibre/cable routing on both input/drop output sides, with 4 splice locations (heat shrink/crimp), and supports 2 SC adapter locations.

TEN-FWO8EB accommodates the installation of an optional GAS block (20 x 49 mm).

#### enlighten OPTICAL PASSIVES / SDU BUILDING ENTRY ENCLOSURE

An accessory bag is shipped together with each enclosure. Each bag includes the following items:

- Silicon tubes for (8 / 7 / 6 mm)
- 2 x Heat shrink splice protectors
- 3 x Fixing wall screws
- 3 x Wall fixings
- 2 x Cable ties

Silicon tubes (8 / 7 / 6 mm) are used for input cable size adjustments

| ORDERING INFORMATION |                                                               |  |
|----------------------|---------------------------------------------------------------|--|
| P/N                  | DESCRIPTION                                                   |  |
| TEN-FWO8EB-G         | FTTH wall outlet 8 Building Entry Grey                        |  |
| TEN-FWO8EB-W         | FTTH wall outlet 8 Building Entry White                       |  |
| TEN-FWO8EB-B         | FTTH wall outlet 8 Building Entry Black                       |  |
| TEN-FWO8EB-1SCA0-G   | FTTH wall outlet 8 Building Entry with 1 SC/APC adapter Grey  |  |
| TEN-FWO8EB-1SCA0-W   | FTTH wall outlet 8 Building Entry with 1 SC/APC adapter White |  |
| TEN-FWO8EB-1SCA0-B   | FTTH wall outlet 8 Building Entry with 1 SC/APC adapter Black |  |