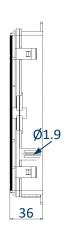

### enlighten OPTICAL PASSIVES / SDU BUILDING ENTRY ENCLOSURE

| GENERAL                      |                                                                                      |                    |                                                                                            |
|------------------------------|--------------------------------------------------------------------------------------|--------------------|--------------------------------------------------------------------------------------------|
| Entry ports                  | 1 port Ф6-9mm (main) 4 ports Ф2mm (drop) 2 ports Ф3-5mm (drop) 1 port Ф1-10mm (back) | Number of splices  | 4                                                                                          |
| Dimension (LxWxH)            | 200 x 131.3 x 36 mm                                                                  | IP Rating          | IP66                                                                                       |
| Material                     | Thermoplastic                                                                        | Supported Adaptors | SC sx TEN-A12SGTN (APC) & TEN-A22SBTN (UPC)<br>LC dx TEN-A32DGBN (APC) & TEN-A42DBBN (UPC) |
| Material Flammability Rating | HB (UL94)                                                                            | UV Resistance      | UV stabilized                                                                              |
| Operating Temperature        | -40 - +85 °C                                                                         | Colour             | White (RAL9010), Grey (RAL7035) or Black (RAL9005)                                         |

#### MECHANICAL LAYOUT