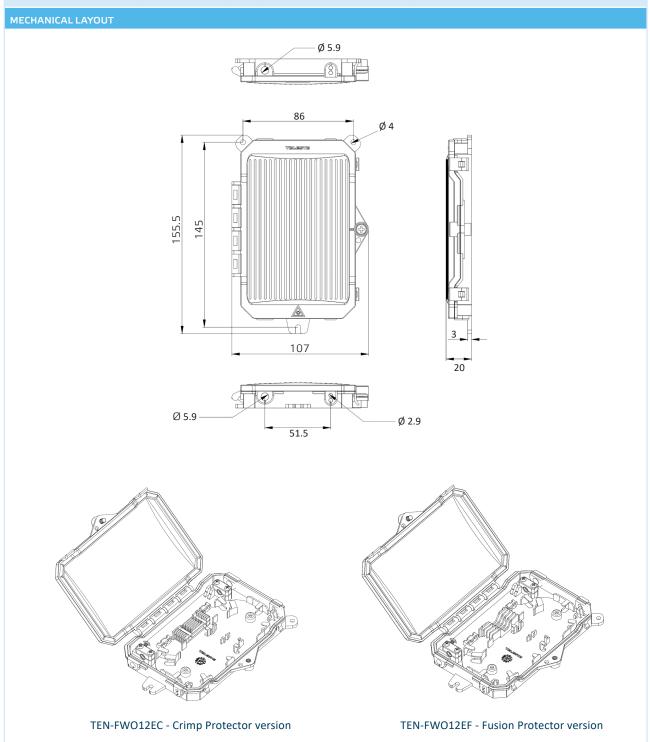

# enlighten FTTx PASSIVES / OUTDOOR CUSTOMER ENTRY ENCLOSURE

| GENERAL                          |                                                                            |                    |                                                                                            |
|----------------------------------|----------------------------------------------------------------------------|--------------------|--------------------------------------------------------------------------------------------|
| Entry ports                      | 2 ports Φ5-7mm (main)<br>4 ports Φ2-4mm (drop)                             | Number of splices  | 12                                                                                         |
| Dimension (LxWxH)                | 155.5 x 107 x 20 mm                                                        | IP Rating          | IP66                                                                                       |
| Material                         | Thermoplastic                                                              | Supported Adaptors | SC sx TEN-A12SGTN (APC) & TEN-A22SBTN (UPC)<br>LC dx TEN-A32DGBN (APC) & TEN-A42DBBN (UPC) |
| Material Flammability Rating     | HB (UL94)                                                                  | UV Resistance      | UV stabilized                                                                              |
| Splitter support<br>(Dim / type) | Housing: 1pcs (4x7x50mm)<br>1pcs upto 1:8 (900μm)<br>1pcs upto 1:8 (250μm) | Colour             | White (RAL9010), Grey (RAL7035)<br>or Black RAL9005                                        |
| Operating Temperature            | -40 - +85 °C                                                               |                    |                                                                                            |