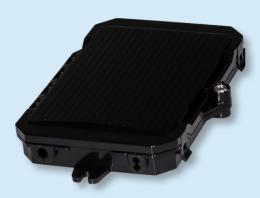

# enlighten TEN-FWO12E CUSTOMER ENTRY ENCLOSURE

The TEN-FWO12E is an external version of the TEN-FWO12 FTTH Wall Outlet, which is designed to allow individual fibres to be exited to serve a property via a window cut in a fibre cable. It is designed for outdoor mounting applications, and is IP66 rated.

### **Features**

- Hinged lid with secure catches and optional locking screw, IP66 rated
- Supports 2 x SC Simplex and LC Duplex adaptors
- Supports 12 splices with either fusion or crimp protectors
- Supports up to 7 mm pass through cable with strain relief management
- Supports up to 4 customer drops from 2 cable entry ports
- Available in white, black and grey colour

## IMAGE GALLERY

Engineered with precision, the TEN-FWO12E accommodates cable passthrough with robust strain relief management, while allowing individual fibers to be neatly exited through a window cut.