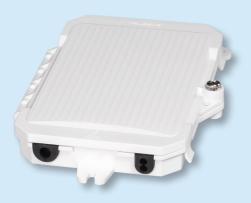

# enlighten TEN-FWO12E CUSTOMER ENTRY ENCLOSURE

The TEN-FWO12E is an external version of the TEN-FWO12 FTTH Wall Outlet, which is designed to allow individual fibres to be exited to serve a property via a window cut in a fibre cable. It is designed for outdoor mounting applications, and is IP66 rated.

### **Features**

- Hinged lid with secure catches and optional locking screw, IP66 rated
- Supports 2 x SC Simplex and LC Duplex adaptors
- Supports 12 splices with either fusion or crimp protectors
- Supports up to 7 mm pass through cable with strain relief management
- Supports up to 4 customer drops from 2 cable entry ports
- Available in white, black and grey colour

Equipped to ensure the safe and simple connection of fibre cables, we offer this customer premises enclosure in several colours, making the overall installation visually appealing in any type of building.