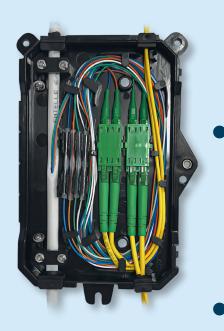

## IMAGE GALLERY

Engineered with precision, the TEN-FWO12E accommodates cable passthrough with robust strain relief management, while allowing individual fibers to be neatly exited through a window cut.