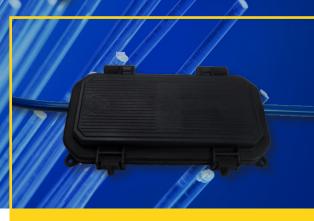

IP68 customer connection enclosure

# enlighten TEN-FMN1

The TEN-FMN1 is a unique IP68 customer connection enclosure designed for up to 2 customers using adapters or directly spliced. The enclosure is very compact and can be directly buried in the ground or placed in our specially designed Handholes which can support surface or below ground placement.

### Features

- Ultra-small and compact enclosure
- Suitable for outdoors mounting, IP68 rated
- Unique and flexible sealing system ensures straightforward installation
- Supports up to 8 mm cables and up to 4 fibre drop cables
- Baseplate for fibre routing and management
- Splice holders support 4 fusion splices (2 double stack)
- Two adapter positions support SC simplex/LC duplex adapters