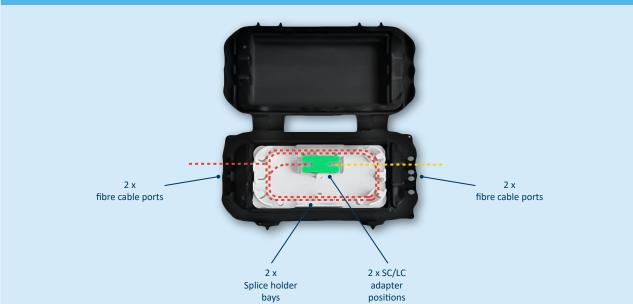

# enlighten TEN-FMN1

The TEN-FMN1 is a unique IP68 customer connection enclosure designed for up to 2 customers using adapters or directly spliced. The enclosure is very compact and can be directly buried in the ground or placed in our specially designed Handholes which can support surface or below ground placement.

### Features

- Ultra-small and compact enclosure
- Suitable for outdoors mounting, IP68 rated
- Unique and flexible sealing system ensures straightforward installation
- Supports up to 8 mm cables and up to 4 fibre drop cables
- Baseplate for fibre routing and management
- Splice holders support 4 fusion splices (2 double stack)
- Two adapter positions support SC simplex/LC duplex adapters