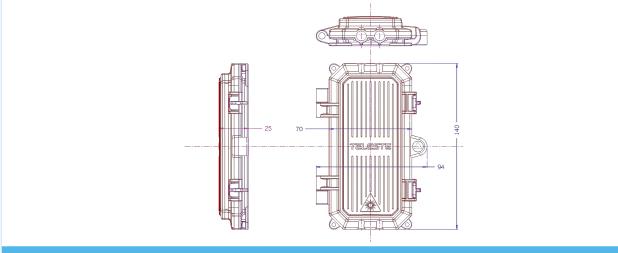

### enlighten FTTx PASSIVES / FTTH WALL ENCLOSURE SERIES

| GENERAL               |                  |                               |                           |
|-----------------------|------------------|-------------------------------|---------------------------|
| Max. cable diameter   | 8 mm             | Max. number fibre drop cables | 4                         |
| Dimension (LxWxH)     | 127 x 70 x 24 mm | IP rating                     | IP68                      |
| Material              | PC + ASA         | Supported adaptors            | SC (simplex), LC (duplex) |
| Operating temperature | -40 - +80 °C     | Colour                        | Black                     |
| Handhole support      |                  | Yes                           |                           |