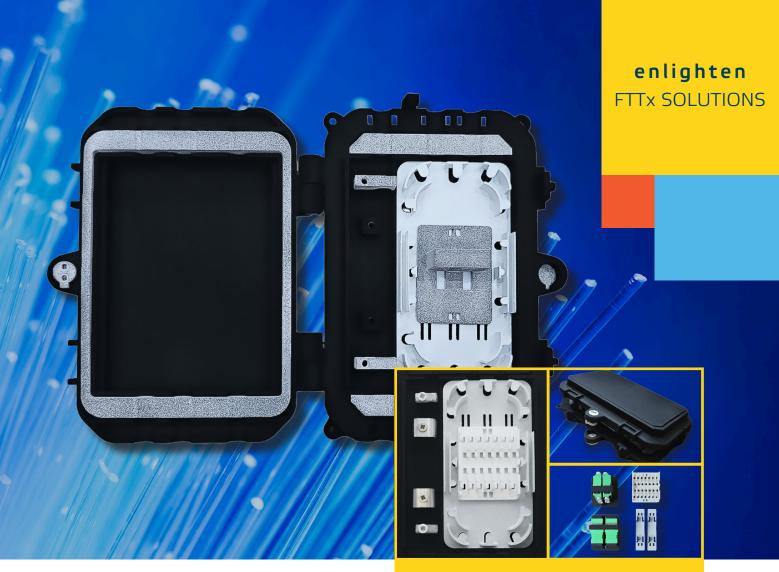

IP68 customer connection enclosure

CONNECTING HOMES

## enlighten **TEN-FMN2**

The TEN-FMN2 is a unique IP68 customer connection enclosure designed for up to 2 customers using adapters or directly spliced and support for pass through cabling. Additionally it can support up to 2 splitters and 14 splices in clip-in modules fitted to the enclosure base. The enclosure is very compact and can be directly buried in the ground or placed in our specially designed Handholes which can support surface or below ground placement.

## Features

- Ultra-small and compact enclosure
- Suitable for outdoors mounting, IP68 rated
- Unique and flexible sealing system ensures straightforward installation
- Supports up to 8 mm cables and up to 4 fibre drop cables
- Baseplate for fibre routing and management
- Splice holders support 4 fusion splices (2 double stack)
- Clip-in splice module supports 14 splices and Clipin splitter modules for up to 2 splitters
- Pass through cabling support