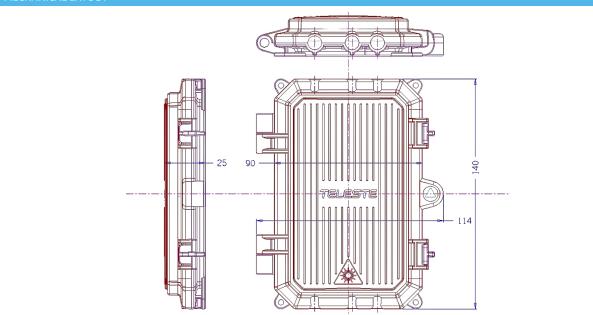

## enlighten FTTx PASSIVES / FTTH WALL ENCLOSURE SERIES

| GENERAL               |                   |                               |                           |
|-----------------------|-------------------|-------------------------------|---------------------------|
| Max. cable diameter   | 8 mm              | Max. number fibre drop cables | 4                         |
| Dimension (LxWxH)     | 140 x 108 x 21 mm | IP rating                     | IP68                      |
| Material              | PC + ASA          | Supported adaptors            | SC (simplex), LC (duplex) |
| Operating temperature | -40 - +80 °C      | Colour                        | Black                     |
| Handhole support      |                   | Vec                           |                           |