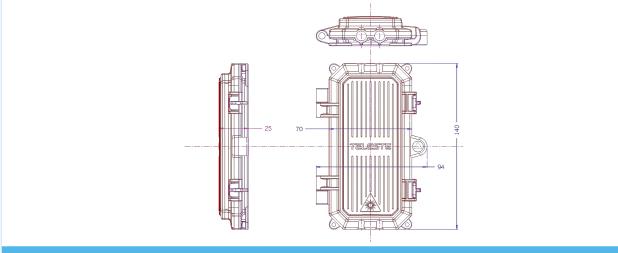

#### enlighten FTTx PASSIVES / FTTH WALL ENCLOSURE SERIES

| GENERAL               |                  |                               |                           |
|-----------------------|------------------|-------------------------------|---------------------------|
| Max. cable diameter   | 8 mm             | Max. number fibre drop cables | 4                         |
| Dimension (LxWxH)     | 127 x 70 x 24 mm | IP rating                     | IP68                      |
| Material              | PC + ASA         | Supported adaptors            | SC (simplex), LC (duplex) |
| Operating temperature | -40 - +80 °C     | Colour                        | Black                     |
| Handhole support      |                  | Yes                           |                           |