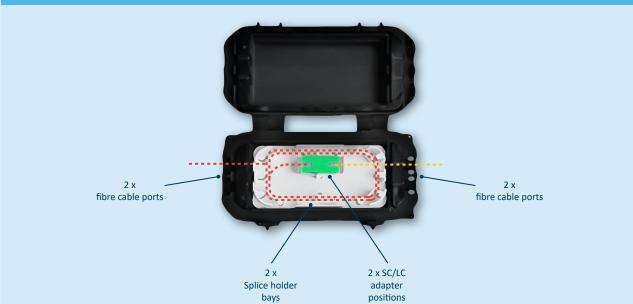

### Features

- Ultra-small and compact enclosure
- Suitable for outdoors mounting, IP68 rated
- Unique and flexible sealing system ensures straightforward installation
- Supports up to 8 mm cables and up to 4 fibre drop cables
- Baseplate for fibre routing and management
- Splice holders support 4 fusion splices (2 double stack)
- Two adapter positions support SC simplex/LC duplex adapters