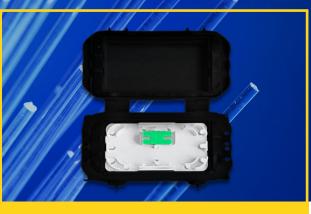

# enlighten TEN-FMN1

The TEN-FMN1 is a unique IP68 customer connection enclosure designed for up to 2 customers using adapters or directly spliced. The enclosure is very compact and can be directly buried in the ground or placed in our specially designed Handholes which can support surface or below ground placement.

### Features

- Ultra-small and compact enclosure
- Suitable for outdoors mounting, IP68 rated
- Unique and flexible sealing system ensures straightforward installation
- Supports up to 8 mm cables and up to 4 fibre drop cables
- Baseplate for fibre routing and management
- Splice holders support 4 fusion splices (2 double stack)
- Two adapter positions support SC simplex/LC duplex adapters