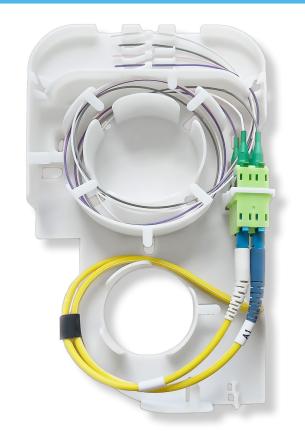

# enlighten **TEN-FWO8EB** SDU BUILDING ENTRY ENCLOSURE

The TEN-FWO8EB is an external enclosure designed for Single Dwelling Unit building entry. It is designed for outdoor mounting applications, and is IP65 rated and equipped so that the connection of the fibre cables is safe and simple, and the overall installation is aesthetically pleasing.

#### Features

- Input port supporting cable or microduct up to 9 mm
- Location for optional GAS block (20 x 49 mm)
- 2 adapter positions SC or duplex LC
- Output or entrance through back of the enclosure
- Two drop output locations on sides for 2 5 mm cables
- IP65 rating

### enlighten OPTICAL PASSIVES / FTTH OUTLET SERIES

| GENERAL                      |                     |                    |                                                     |
|------------------------------|---------------------|--------------------|-----------------------------------------------------|
| Dimension (LxWxH)            | 200 x 131.3 x 36 mm | IP Rating          | IP65                                                |
| Material                     | Thermoplastic       | Supported Adaptors | SC, LC                                              |
| Material Flammability Rating | HB (UL94)           | UV Resistance      | UV stabilized                                       |
| Operating Temperature        | -40 - +85 °C        | Colour             | White (RAL9010), Grey (RAL7035)<br>or Black RAL9005 |
| MECHANICAL LAYOUT            |                     | FIBRE TRAY SETUP   |                                                     |

Space for extra fibre/cable routing on both input/drop output sides, with 4 splice locations (heat shrink/crimp), and supports 2 SC adapter locations.

| ORDERING INFORMATION |                                                               |  |
|----------------------|---------------------------------------------------------------|--|
| P/N                  | DESCRIPTION                                                   |  |
| TEN-FWO8EB-G         | FTTH wall outlet 8 Building Entry Grey                        |  |
| TEN-FWO8EB-W         | FTTH wall outlet 8 Building Entry White                       |  |
| TEN-FWO8EB-B         | FTTH wall outlet 8 Building Entry Black                       |  |
| TEN-FWO8EB-1SCA0-G   | FTTH wall outlet 8 Building Entry with 1 SC/APC adapter Grey  |  |
| TEN-FWO8EB-1SCA0-W   | FTTH wall outlet 8 Building Entry with 1 SC/APC adapter White |  |
| TEN-FWO8EB-1SCA0-B   | FTTH wall outlet 8 Building Entry with 1 SC/APC adapter Black |  |