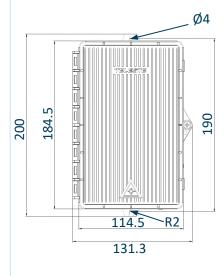

### enlighten OPTICAL PASSIVES / FTTH OUTLET SERIES

| GENERAL                      |                     |                    |                                                     |
|------------------------------|---------------------|--------------------|-----------------------------------------------------|
| Dimension (LxWxH)            | 200 x 131.3 x 36 mm | IP Rating          | IP65                                                |
| Material                     | Thermoplastic       | Supported Adaptors | SC, LC                                              |
| Material Flammability Rating | HB (UL94)           | UV Resistance      | UV stabilized                                       |
| Operating Temperature        | -40 - +85 °C        | Colour             | White (RAL9010), Grey (RAL7035)<br>or Black RAL9005 |
| MECHANICAL LAYOUT            |                     | FIBRE TRAY SETUP   |                                                     |