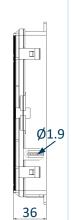

### enlighten OPTICAL PASSIVES / FTTH OUTLET SERIES

| GENERAL                      |                     |                    |                                                     |
|------------------------------|---------------------|--------------------|-----------------------------------------------------|
| Dimension (LxWxH)            | 200 x 131.3 x 36 mm | IP Rating          | IP65                                                |
| Material                     | Thermoplastic       | Supported Adaptors | SC, LC                                              |
| Material Flammability Rating | HB (UL94)           | UV Resistance      | UV stabilized                                       |
| Operating Temperature        | -40 - +85 °C        | Colour             | White (RAL9010), Grey (RAL7035)<br>or Black RAL9005 |
| MECHANICAL LAYOUT            |                     | FIBRE TRAY SETUP   |                                                     |