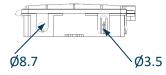

### enlighten OPTICAL PASSIVES / FTTH OUTLET SERIES

| GENERAL                      |                     |                    |                                                     |
|------------------------------|---------------------|--------------------|-----------------------------------------------------|
| Dimension (LxWxH)            | 200 x 131.3 x 36 mm | IP Rating          | IP65                                                |
| Material                     | Thermoplastic       | Supported Adaptors | SC, LC                                              |
| Material Flammability Rating | HB (UL94)           | UV Resistance      | UV stabilized                                       |
| Operating Temperature        | -40 - +85 °C        | Colour             | White (RAL9010), Grey (RAL7035)<br>or Black RAL9005 |
| MECHANICAL LAYOUT            |                     | FIBRE TRAY SETUP   |                                                     |