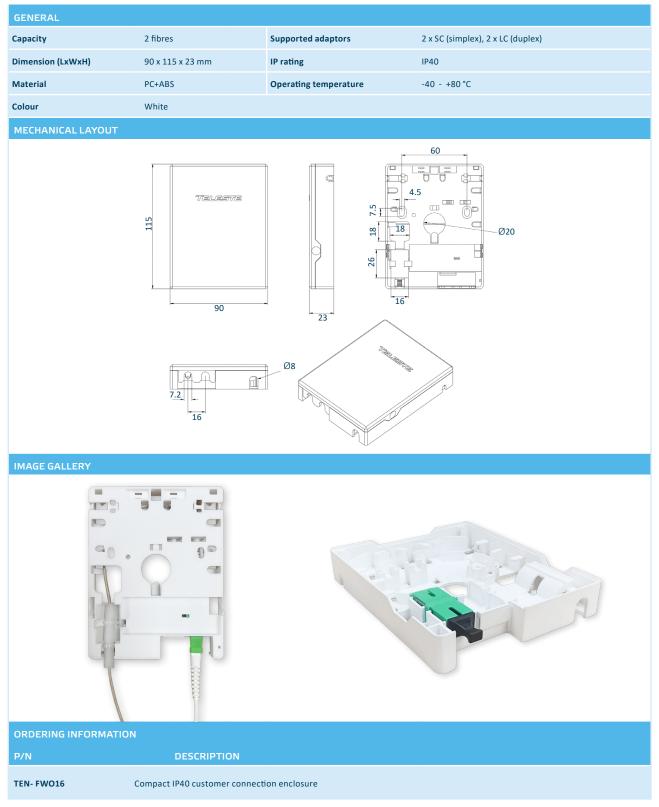

# enlighten **TEN-FWO16**

**CONNECTING HOMES** 

The TEN-FWO16 is a compact enclosure designed to support gas blocks on entry, featuring a practical fibre management system and a robust method for securing microducts. It accommodates two adapters—SC-simplex/LC-duplex—providing versatile connectivity options. Installation is straightforward and highly efficient, making the TEN-FWO16 an optimal choice for providing seamless, rapid and reliable customer connections.

### Features

- Compact enclosure
- Supports gas blocks on entry
- Practical fibre management system
- Supports SC (simplex) / LC (duplex) adapters
- Offers a quick and straightforward installation
- Reliable performance across a broad temperature range