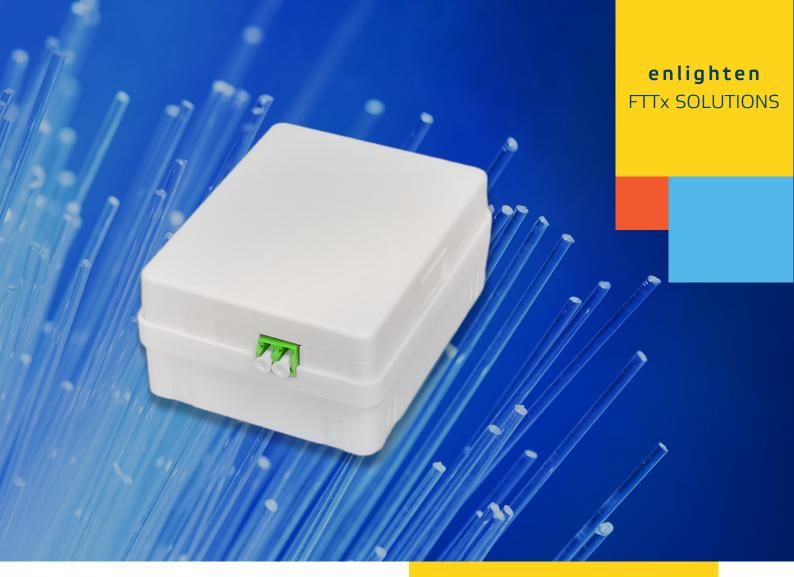

## enlighten **TEN-FWO10B -** FTTH Wall Outlet

This FTTH wall outlet is designed to serve as a termination point for drop cables, connecting them with patch cables in FTTH indoor applications. It integrates fiber splicing, termination, storage and cable connection in one solid protection box. A backbox has been integrated into the design to accommodate spare cable.

## **Features**

- Small size and light weight
- Easy to install and use
- Double-layer design for easier installation and maintenance
- Integrated back box supports up to 3m of 3.5mm cable
- Cable entry from bottom, top and sides