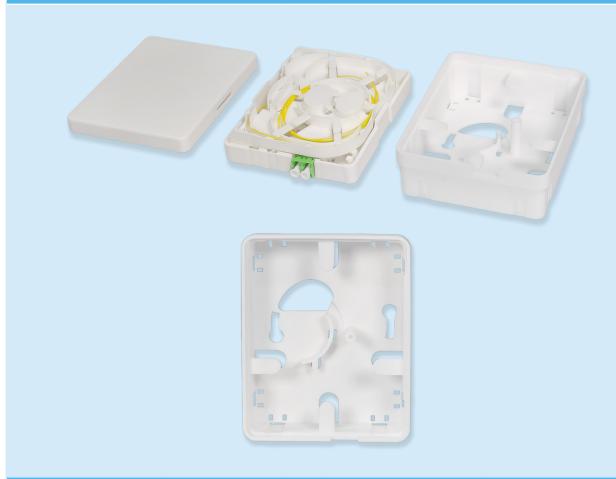

## enlighten **TEN-FWO10B -** FTTH Wall Outlet

This FTTH wall outlet is designed to serve as a termination point for drop cables, connecting them with patch cables in FTTH indoor applications. It integrates fiber splicing, termination, storage and cable connection in one solid protection box. A backbox has been integrated into the design to accommodate spare cable.

## **Features**

- Small size and light weight
- Easy to install and use
- Double-layer design for easier installation and maintenance
- Integrated back box supports up to 3m of 3.5mm cable
- Cable entry from bottom, top and sides